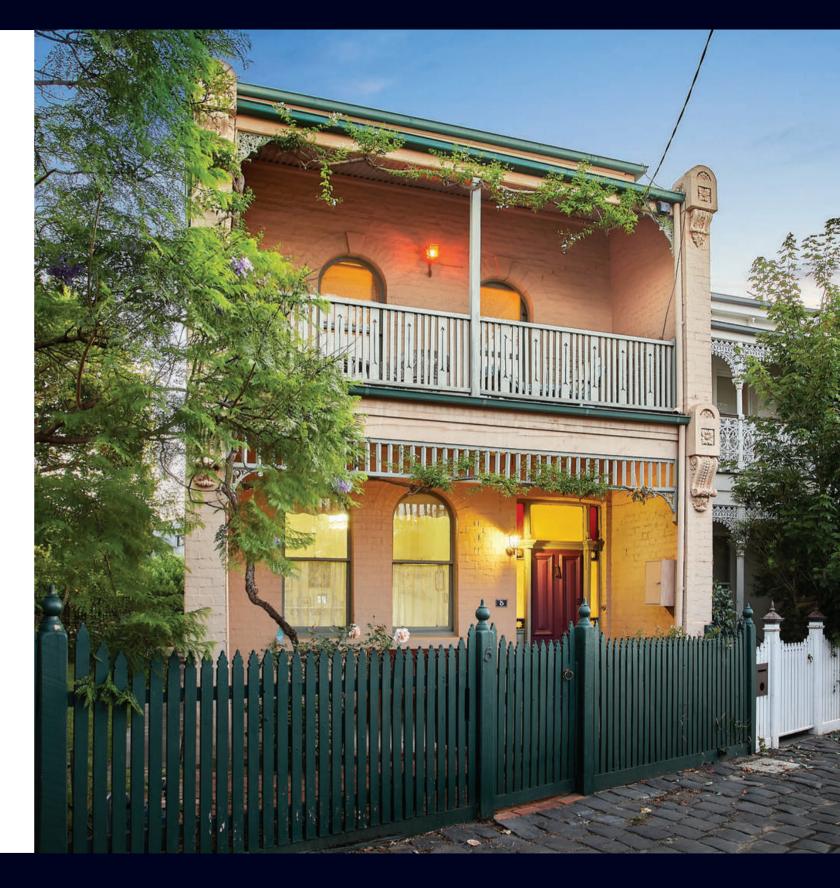

## REMARKABLE VICTORIAN IN VILLAGE LOCALE

- Approx 520 sqm over two titles
- Short stroll to Albert Park Village, Lake, St Vincent Gardens, 3 tram routes and schools
- 1887 free-standing Victorian retaining original period details throughout

A grand home, this free-standing Victorian presents a unique opportunity offered for the first time in almost 50 years. The choice is yours, restore and extend this remarkable home or divide and build a new home on the separate title (STCA).