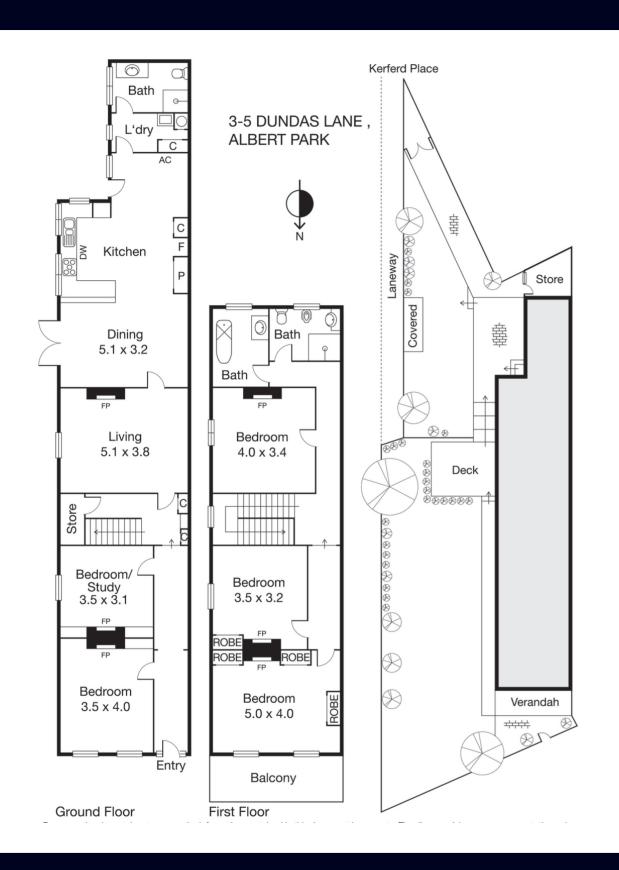

## REMARKABLE VICTORIAN IN VILLAGE LOCALE

- Approx 520 sqm over two titles
- Short stroll to Albert Park Village, Lake, St Vincent Gardens, 3 tram routes and schools
- 1887 free-standing Victorian retaining original period details throughout

A grand home, this free-standing Victorian presents a unique opportunity offered for the first time in almost 50 years. The choice is yours, restore and extend this remarkable home or divide and build a new home on the separate title (STCA).

The residence currently comprises four bedrooms, separate study and a sitting room. A respectfully built extension (2003) with well-appointed kitchen,

overlooking an open plan living zone with French doors onto a decked entertaining area and substantial lush garden that's shaded by a delightful Ash tree. Also features three bathrooms, a fitted laundry, utility shed, RC/AC and gas heating on a large allotment with 15.1m frontage approx and car access via Kerferd Place on two titles.