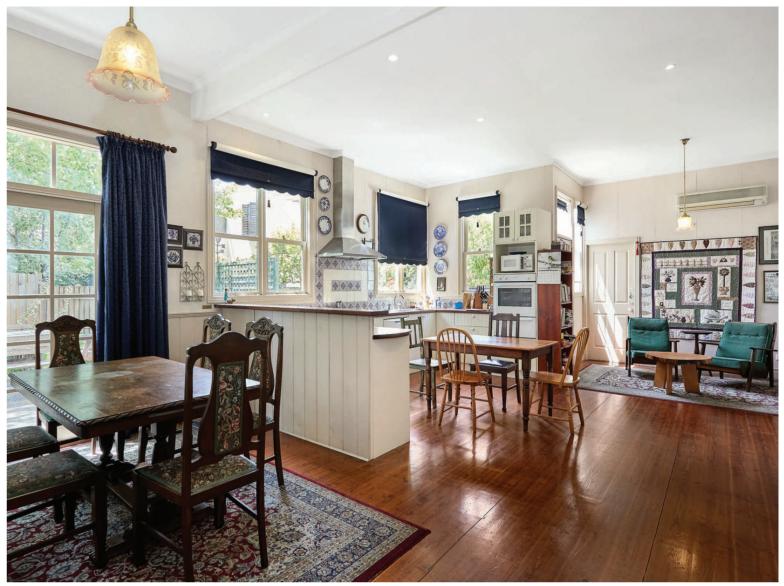

The residence currently comprises four bedrooms, separate study and a sitting room. A respectfully built extension (2003) with well-appointed kitchen,

overlooking an open plan living zone with French doors onto a decked entertaining area and substantial lush garden that's shaded by a delightful Ash tree. Also features three bathrooms, a fitted laundry, utility shed, RC/AC and gas heating on a large allotment with 15.1m frontage approx and car access via Kerferd Place on two titles.